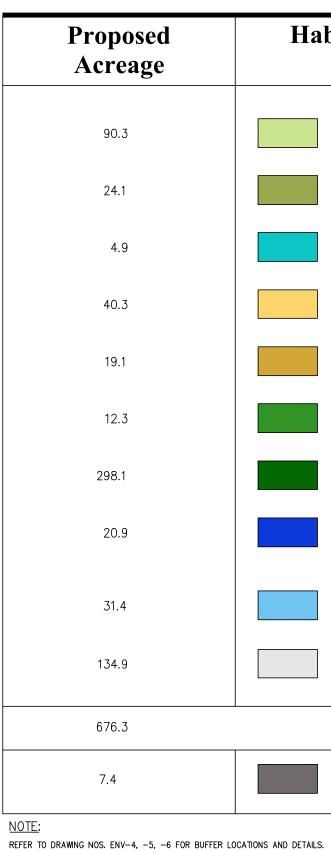

5 min. Walk 1600 2400' 1200 800 1" = 400' *at full size (36 x 48")* 

| Ha | bitat Classification<br>Legend                                                                                                       |
|----|--------------------------------------------------------------------------------------------------------------------------------------|
|    | GOLF COURSE — IN PLAY<br>All in play tees, fairways, roughs, bunkers, and greens                                                     |
|    | NATIVE FESCUE 6" – 1'                                                                                                                |
|    | P1, SHORELINE GROUP                                                                                                                  |
|    | P2, NATIVE SHORT GRASS ±1'                                                                                                           |
|    | P3, NATIVE TALL GRASS >1'                                                                                                            |
|    | GT, TRANSITIONAL GRASSES                                                                                                             |
|    | FOREST HABITAT                                                                                                                       |
|    | AQUATIC HABITAT (INCLUDES PO)<br>swm# – constructed stormwater management practices<br>a# – current on-site impoundments and streams |
|    | WETLANDS                                                                                                                             |
|    | RESIDENTIAL AND COMMERCIAL<br>DEVELOPMENT ZONE<br>INCLUDES LANDSCAPING                                                               |
|    | TOTAL SITE ACREAGE                                                                                                                   |
|    | PROPOSED EASEMENT<br>NOT INCLUDED IN TOTAL SITE ACREAGE                                                                              |
|    |                                                                                                                                      |