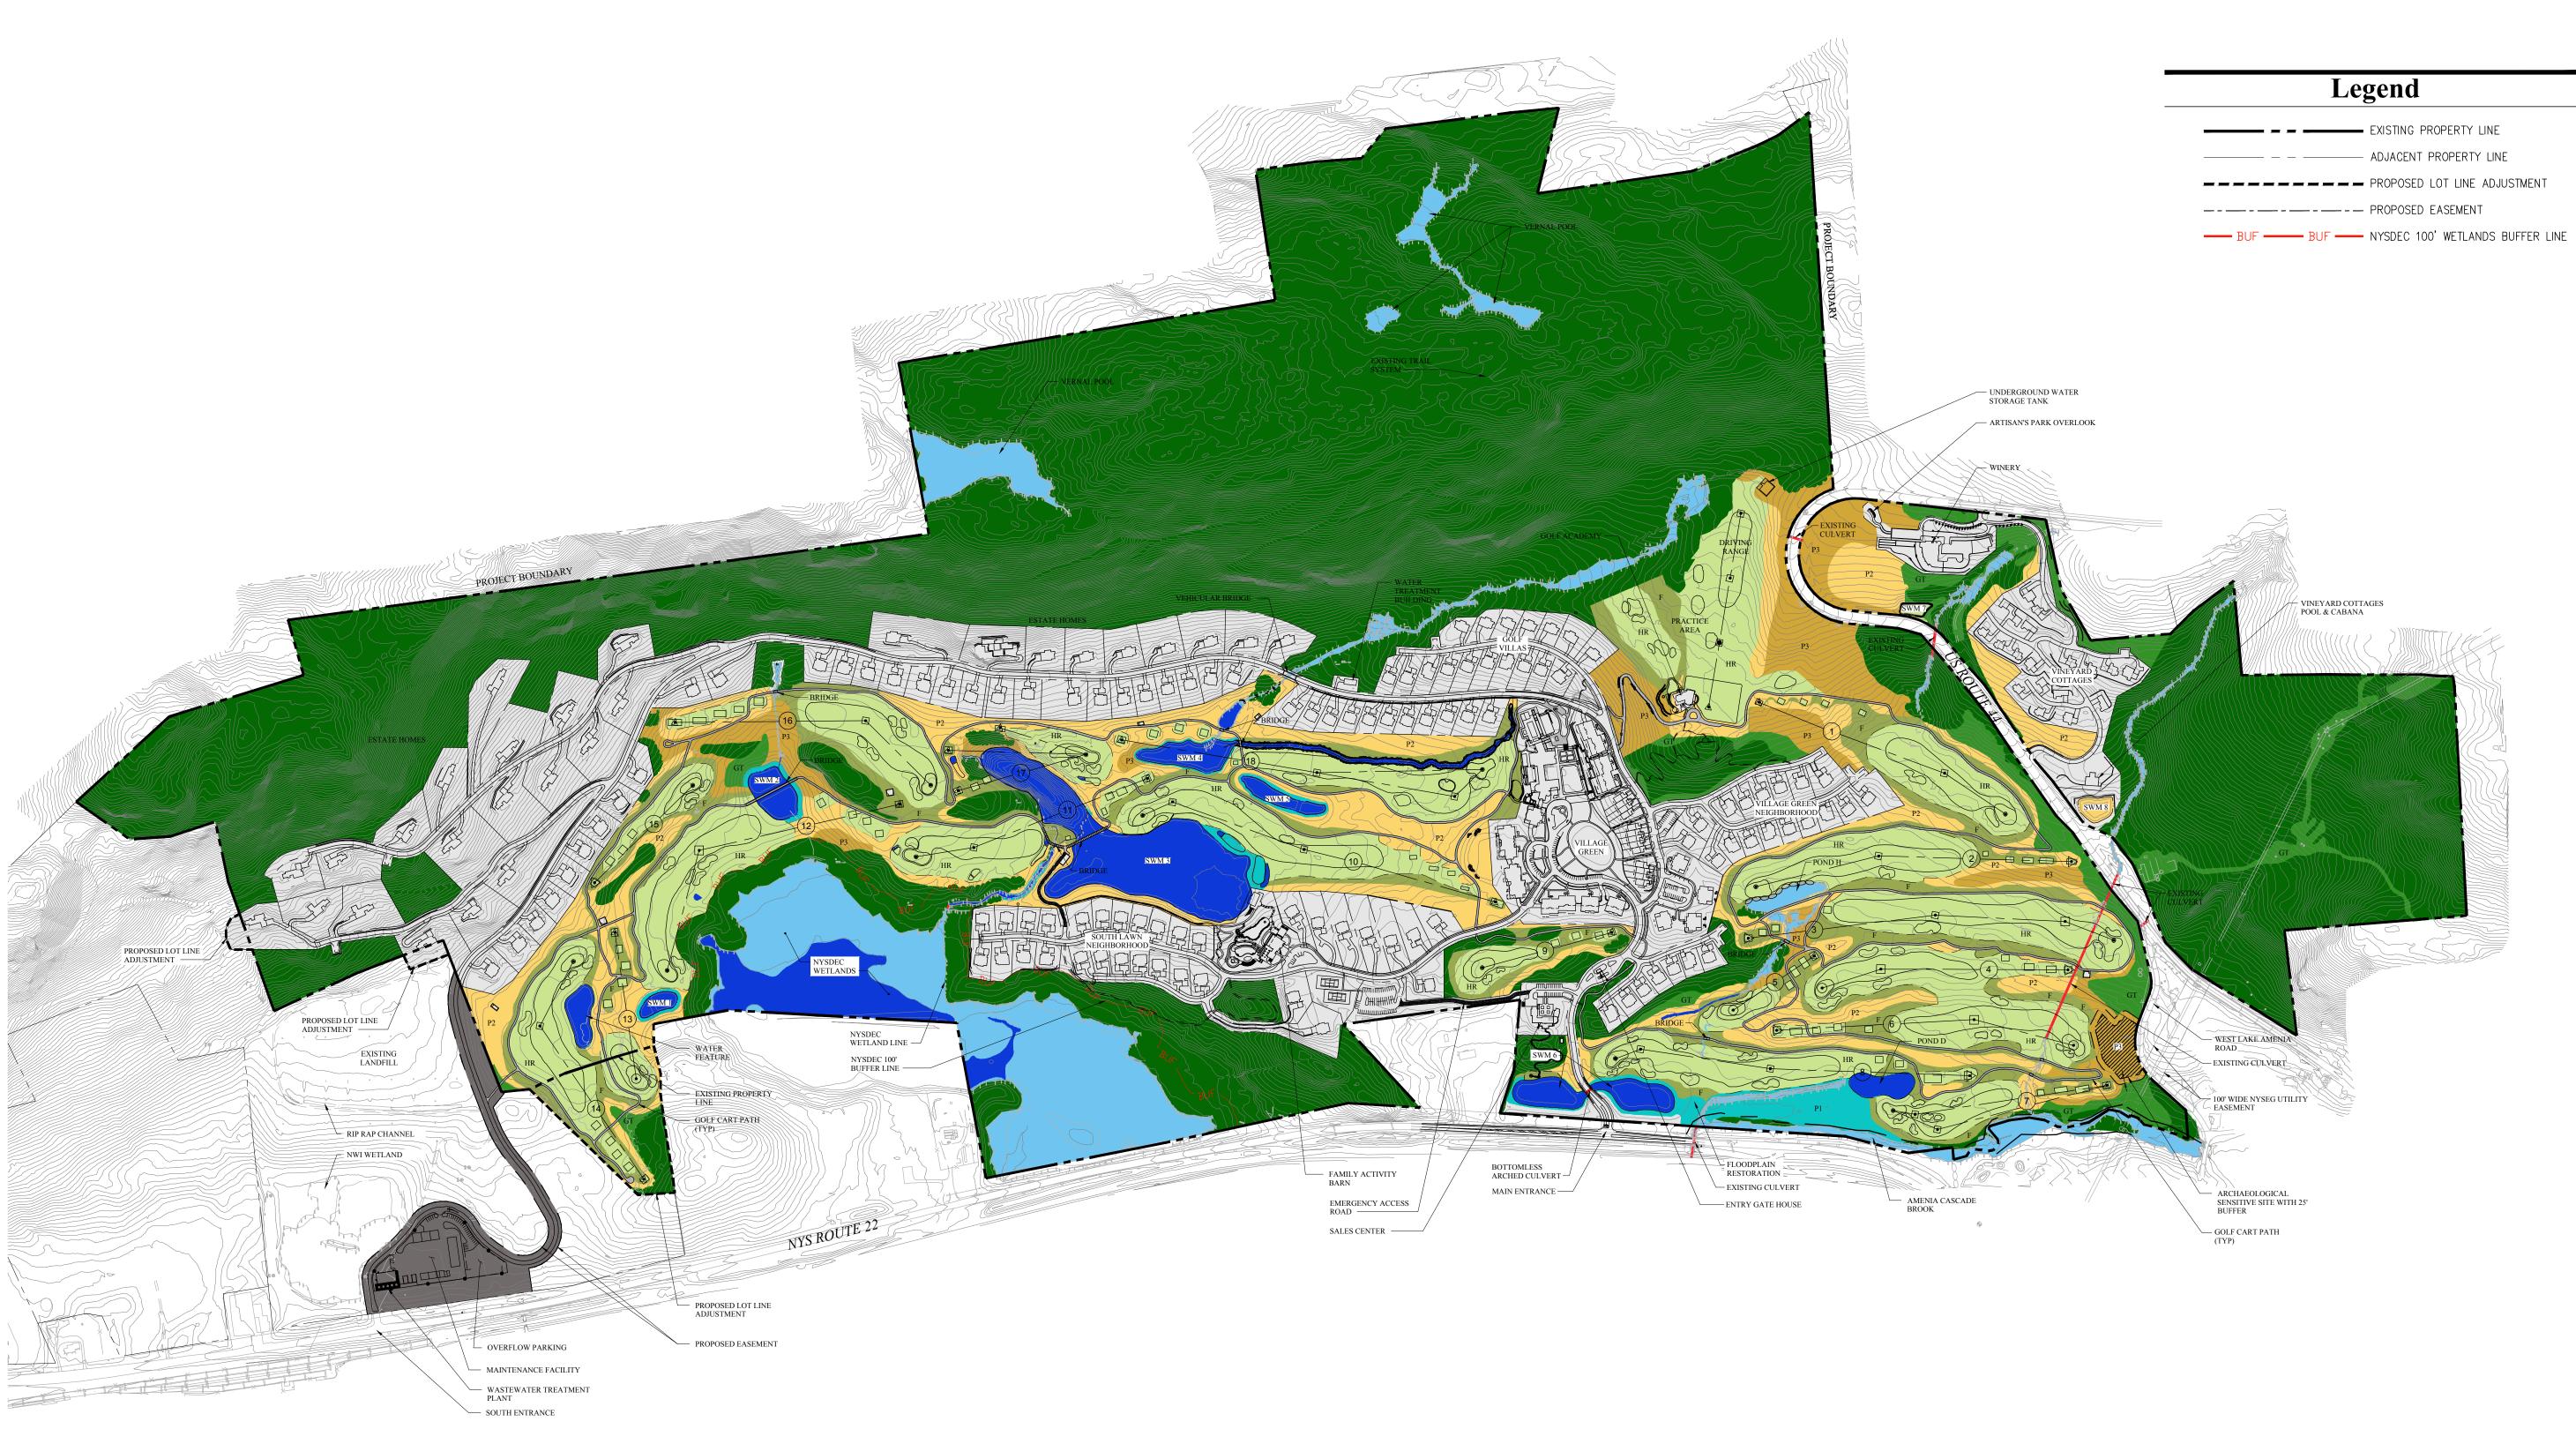

## USE OF NATIVE PLANTINGS

- Native plants preferably of local stock (Harlem Valley and southern New England origin) will be used for all natural plantings associated with the HMP.
- •Single family home sites that abut natural areas at the toe of the forested slope on the west side of the golf course will have the limits of the improved yard areas demarcated. (See adjacent diagram indicating where these demarcations will conceptually occur (red line). The means and methods of this demarcation will be reviewed and approved by the Planning Board during Site Plan review. In the area between the house and the demarcations, both native and non-native plants shall be permitted. However, homeowners shall be prohibited from using plants or groups of plants considered to be invasive or potentially invasive. The list of invasive or potentially invasive plants will be finalized during Site Plan review.
- •The governing documents of all condominium and homeowners associations shall prohibit any expansion into or use of the areas beyond the demarcated yard of any structures, play sets, gardens, shed, wood piles, vehicles etc. and provide that this protected area will not be used for the disposal of yard or other waste. Homeowners will be provided with information at purchase and at closing that discusses these restrictions.
- A landscape planting plan will be evaluated during Site Plan review. This plan will give preference to trees indigenous to the Harlem Valley.